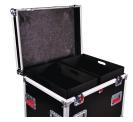

## **FEATURES**

12mm Plywood Construction with Laminated Exterior

**Red Recessed Twist Latches** 

Truck Pack Trunk with Hinged Lid and Grey Carpet

28" Heavy-Duty Commercial Grade Plated Hardware and Width

Reinforced Ball Corners Height 25"

**Exterior Dimensions** 

Interior

Exterior

Recessed Dishes on Top of Case Allow Stackability Length 45"

4 Casters, 2 Locking Exterior

Width 30" Includes Three Dividers and Two Liftout Trays Exterior